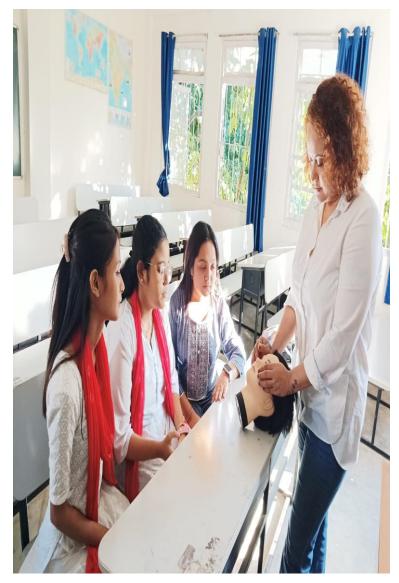

**Certificate course on Montessori Teacher training (Self Financed)** 

The Montessori Teacher training Certificate course was launched for the session January to june 2024 as per the MOU signed between department of Education HGC and Kid Veda

The theory classes commenced from 21st February 2024 with 16 teachers trainees at HGC

Practical classes held on every Saturday in premises of Kid Veda at Bora Service Guwahati

Almost 90 percent of the teary syllabus has been covered till now.