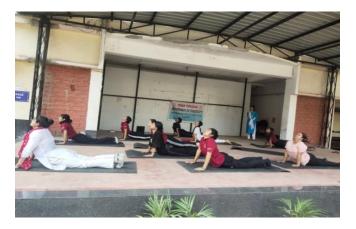

#### Certificate Course on Yoga and Meditation.

The Department of Philosophy, Handique Girls' College, Guwahati Assam has been introducing a certificate Course in Yoga and Meditation for the last 20 years. The Course is conducted in collaboration with Vivekananda Kendra, Guwahati from 11<sup>th</sup> March 2024 to 25<sup>th</sup> March 2024, in the premises of Handique Girls' College, Guwahati Assam. The Course is taught for 30 Hours.

The present strength of students for the current session is 16.

The resource persons for practical and theory classes are conducted by Mrs. Swapna Goswami and Mr. Subrata Mukherjee, members of Vivekananda Kendra Institute of Culture (VKIC) Guwahati.