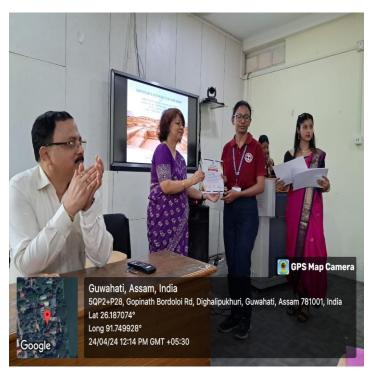

External examination was held on 26<sup>th</sup> February 2024. Certificates were distributed on 24<sup>th</sup> april 2024.