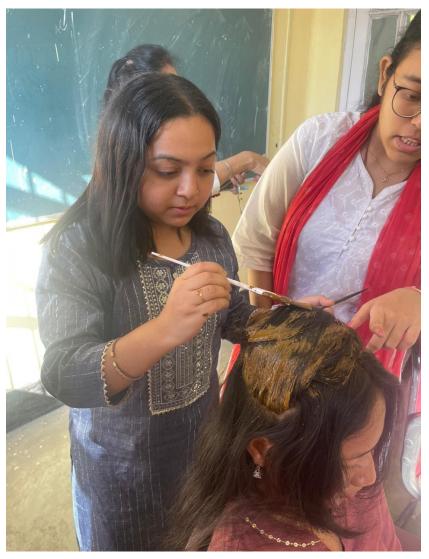

## Certificate course on Beauty Care (Self Financed)

A Certificate course on beauty care was organized by Dept. of Economics' Handique Girls' College from 26th September 2023 to 24<sup>th</sup> February 2024.the resource person was a renowned Beautician Mrs.Mala Mahanta which also and alumni of HGC. A total number nine girls attended the course.