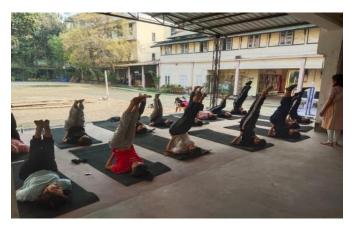

#### Certificate Course on Yoga and Meditation.

The Department of Philosophy, Handique Girls' College, Guwahati Assam has been introducing a certificate Course in Yoga and Meditation for the last 20 years. The Course is conducted in collaboration with Vivekananda Kendra, Guwahati from 11<sup>th</sup> March 2024 to 25<sup>th</sup> March 2024, in the premises of Handique Girls' College, Guwahati Assam. The Course is taught for 30 Hours.

The present strength of students for the current session is 16.

The resource persons for practical and theory classes are conducted by Mrs. Swapna Goswami and Mr. Subrata Mukherjee, members of Vivekananda Kendra Institute of Culture (VKIC) Guwahati.