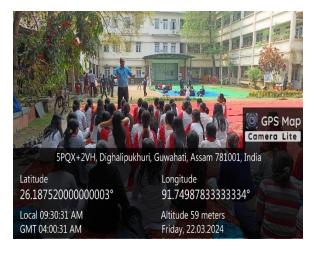

#### Certificate Course on Yoga and Meditation.

The Department of Philosophy, Handique Girls' College, Guwahati Assam has been introducing a certificate Course in Yoga and Meditation for the last 20 years. The Course is conducted in collaboration with Vivekananda Kendra, Guwahati from 11<sup>th</sup> March 2024 to 25<sup>th</sup> March 2024, in the premises of Handique Girls' College, Guwahati Assam. The Course is taught for 30 Hours.

The present strength of students for the current session is 16.

The resource persons for practical and theory classes are conducted by Mrs. Swapna Goswami and Mr. Subrata Mukherjee, members of Vivekananda Kendra Institute of Culture (VKIC) Guwahati.