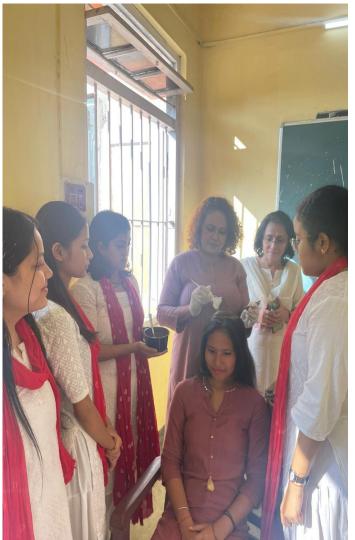

## Certificate course on Beauty Care (Self Financed)

A Certificate course on beauty care was organized by Dept. of Economics' Handique Girls' College from 26th September 2023 to 24<sup>th</sup> February 2024.the resource person was a renowned Beautician Mrs.Mala Mahanta which also and alumni of HGC. A total number nine girls attended the course.