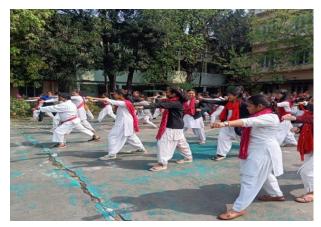

#### Certificate Course on Yoga and Meditation.

The Department of Philosophy, Handique Girls' College, Guwahati Assam has been introducing a certificate Course in Yoga and Meditation for the last 20 years. The Course is conducted in collaboration with Vivekananda Kendra, Guwahati from 11<sup>th</sup> March 2024 to 25<sup>th</sup> March 2024, in the premises of Handique Girls' College, Guwahati Assam. The Course is taught for 30 Hours.

The present strength of students for the current session is 16.

The resource persons for practical and theory classes are conducted by Mrs. Swapna Goswami and Mr. Subrata Mukherjee, members of Vivekananda Kendra Institute of Culture (VKIC) Guwahati.