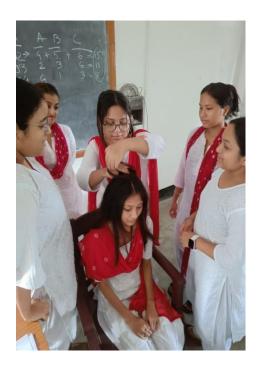

## Certificate course on Beauty Care (Self Financed)

A Certificate course on beauty care was organized by Dept. of Economics' Handique Girls' College from 26th September 2023 to 24<sup>th</sup> February 2024.the resource person was a renowned Beautician Mrs.Mala Mahanta which also and alumni of HGC. A total number nine girls attended the course.