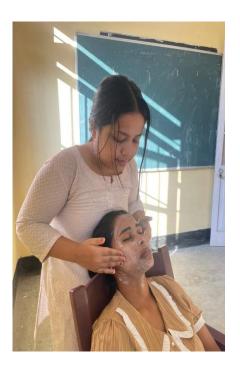

## Certificate course on Beauty Care (Self Financed)

A Certificate course on beauty care was organized by Dept. of Economics' Handique Girls' College from 26th September 2023 to 24<sup>th</sup> February 2024.the resource person was a renowned Beautician Mrs.Mala Mahanta which also and alumni of HGC. A total number nine girls attended the course.