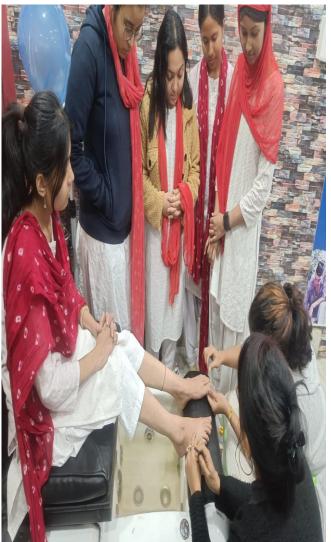

## Certificate course on Beauty Care (Self Financed)

A Certificate course on beauty care was organized by Dept. of Economics' Handique Girls' College from 26th September 2023 to 24<sup>th</sup> February 2024.the resource person was a renowned Beautician Mrs.Mala Mahanta which also and alumni of HGC. A total number nine girls attended the course.