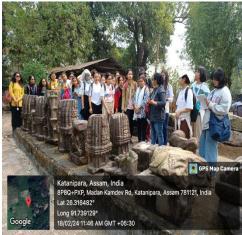

### Certificate course on Archeology (Self Financed)

 ${\bf A}$  certificate course on Archaeology was started by the Dept. of History on  $20^{\text{th}}$  Sept. 2023 with 26 Students.

Practical session was held 18<sup>th</sup> February 2024 at Madan Kamdev,Baihata chariali

External examination was held on 26<sup>th</sup> February 2024. Certificates were distributed on 24<sup>th</sup> april 2024.