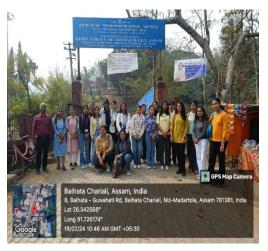

### Certificate course on Archeology (Self Financed)

 ${\bf A}$  certificate course on Archaeology was started by the Dept. of History on  $20^{\text{th}}$  Sept. 2023 with 26 Students.

Practical session was held 18<sup>th</sup> February 2024 at Madan Kamdev,Baihata chariali

External examination was held on 26<sup>th</sup> February 2024. Certificates were distributed on 24<sup>th</sup> april 2024.