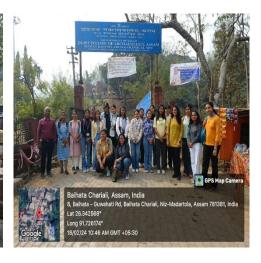

### Certificate course on Archeology (Self Financed)

 ${\bf A}$  certificate course on Archaeology was started by the Dept. of History on  $20^{\text{th}}$  Sept. 2023 with 26 Students.

Practical session was held 18<sup>th</sup> February 2024 at Madan Kamdev,Baihata chariali

External examination was held on 26<sup>th</sup> February 2024. Certificates were distributed on 24<sup>th</sup> april 2024.