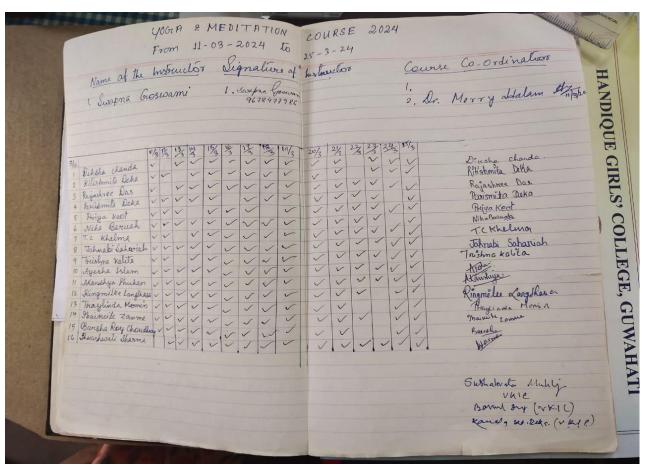

#### Certificate Course on Yoga and Meditation.

The Department of Philosophy, Handique Girls' College, Guwahati Assam has been introducing a certificate Course in Yoga and Meditation for the last 20 years. The Course is conducted in collaboration with Vivekananda Kendra, Guwahati from 11<sup>th</sup> March 2024 to 25<sup>th</sup> March 2024, in the premises of Handique Girls' College, Guwahati Assam. The Course is taught for 30 Hours.

The present strength of students for the current session is 16.

The resource persons for practical and theory classes are conducted by Mrs. Swapna Goswami and Mr. Subrata Mukherjee, members of Vivekananda Kendra Institute of Culture (VKIC) Guwahati.