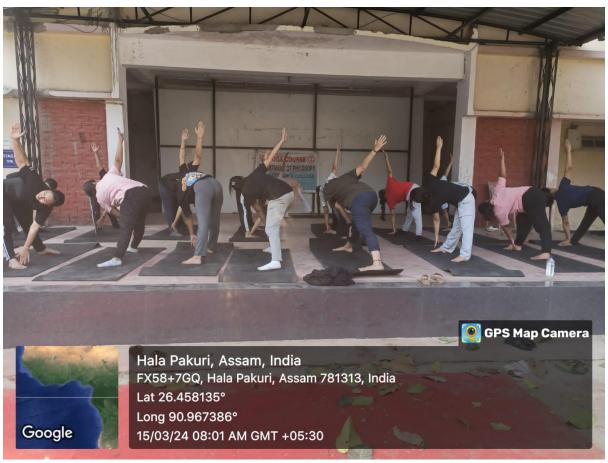

#### Certificate Course on Yoga and Meditation.

The Department of Philosophy, Handique Girls' College, Guwahati Assam has been introducing a certificate Course in Yoga and Meditation for the last 20 years. The Course is conducted in collaboration with Vivekananda Kendra, Guwahati from 11<sup>th</sup> March 2024 to 25<sup>th</sup> March 2024, in the premises of Handique Girls' College, Guwahati Assam. The Course is taught for 30 Hours.

The present strength of students for the current session is 16.

The resource persons for practical and theory classes are conducted by Mrs. Swapna Goswami and Mr. Subrata Mukherjee, members of Vivekananda Kendra Institute of Culture (VKIC) Guwahati.