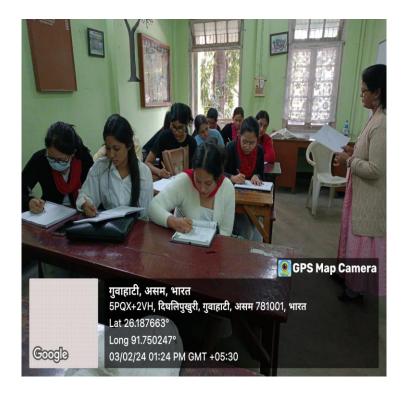

### Certificate course on Archeology (Self Financed)

 ${\bf A}$  certificate course on Archaeology was started by the Dept. of History on  $20^{\text{th}}$  Sept. 2023 with 26 Students.

Practical session was held 18<sup>th</sup> February 2024 at Madan Kamdev,Baihata chariali