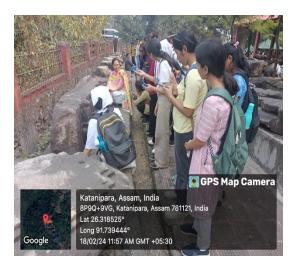

### Certificate course on Archeology (Self Financed)

 ${\bf A}$  certificate course on Archaeology was started by the Dept. of History on  $20^{\text{th}}$  Sept. 2023 with 26 Students.

Practical session was held 18<sup>th</sup> February 2024 at Madan Kamdev,Baihata chariali

External examination was held on 26<sup>th</sup> February 2024. Certificates were distributed on 24<sup>th</sup> april 2024.