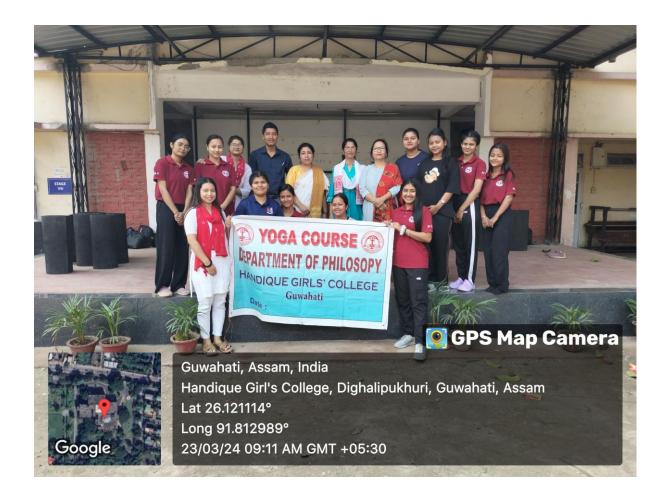

#### Certificate Course on Yoga and Meditation.

The Department of Philosophy, Handique Girls' College, Guwahati Assam has been introducing a certificate Course in Yoga and Meditation for the last 20 years. The Course is conducted in collaboration with Vivekananda Kendra, Guwahati from 11<sup>th</sup> March 2024 to 25<sup>th</sup> March 2024, in the premises of Handique Girls' College, Guwahati Assam. The Course is taught for 30 Hours.

The present strength of students for the current session is 16.

The resource persons for practical and theory classes are conducted by Mrs. Swapna Goswami and Mr. Subrata Mukherjee, members of Vivekananda Kendra Institute of Culture (VKIC) Guwahati.