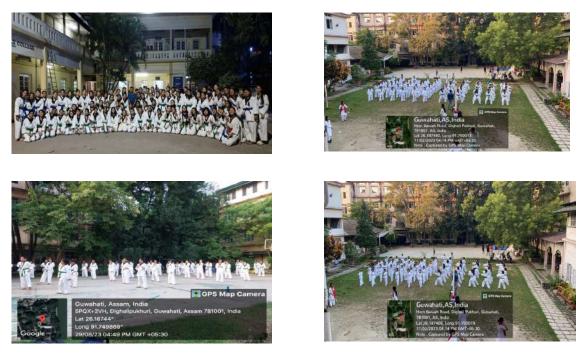

## Taekwondo Training

A taekwondo training was provided to the students of the college by a reputed coach under Kamrup District Taekwondo Association. A good number of students attended the training and this self-defense course helped them in boosting their confidence besides making them physically strong.