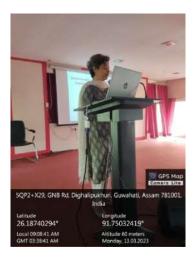

#### Women's Studies Cell

The Women Studies Cell conducts a certificate course every year where talks on various topics like women and gender related issues, soft skills etc. are organised. This year Dr. Polly Vouqueline from the Department of Women Studies, Guahati University dwelt on the topic of Gender based violence from female infanticide to attacks on women, mental, physical, verbal or non-verbal.